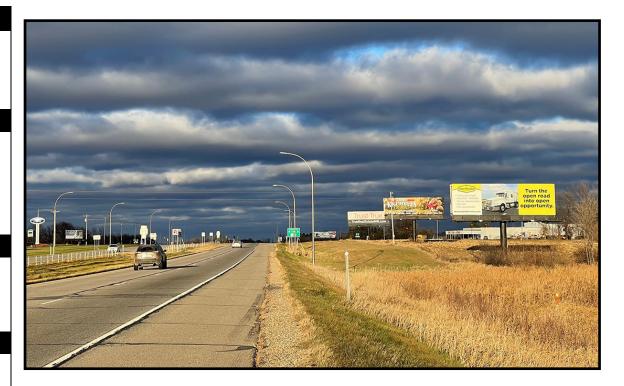

## Location

US Highway 169 LeSeuer Mile Marker 80.79

## Read

Northbound Traffic To Belle Plaine, Jordan & Shakopee

## Size

14'h x48'w

## Traffic Count

15,400 daily

|                                        | Rate Information              | ו                         |
|----------------------------------------|-------------------------------|---------------------------|
| TERM                                   | MONTHLY RENTAL                | PRODUCTION (1 TIME)       |
| 12 months                              | \$700                         | \$1000                    |
| *One time Production and installation. | tion charge includes desi     | ign, printing vinyl sign, |
| Supren                                 | ne Outdoor Ac                 | lvertising                |
| Dave Helder                            |                               |                           |
| 1759                                   | 17595 Kenwood Trail, ste #150 |                           |
| L                                      | LAKEVILLE, MN 55044           |                           |
|                                        | (507) 351-67                  | 89                        |