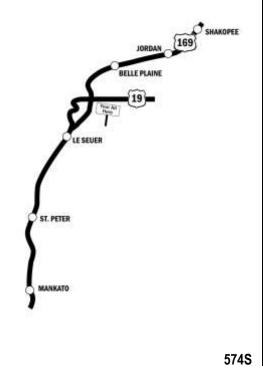

## Location

US Highway 169 LeSeuer Mile Marker 80.79

## Read

Northbound Traffic To Belle Plaine, Jordan & Shakopee